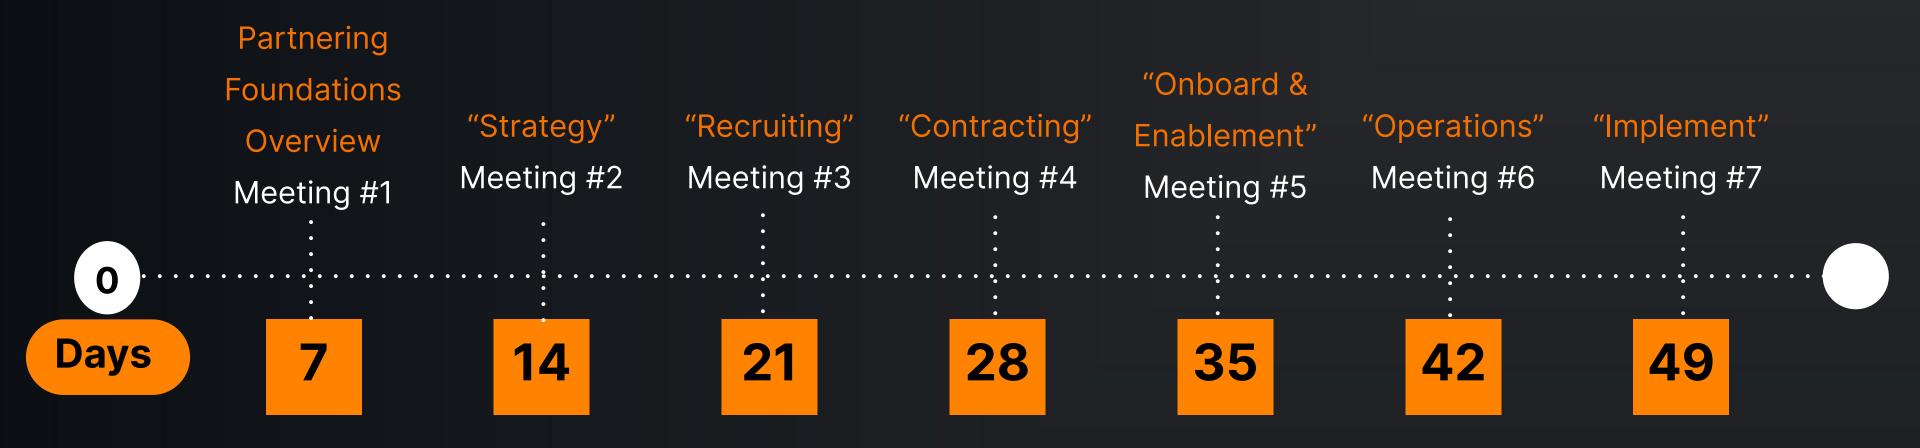

# 7-WEEK BOOTCAMP OPTIONS

### SOLUTIONS OR INDIRECT SALES PARTNERSHIPS BOOTCAMP

- Up to 10 participants
- Learners from one or multiple organizations
- 7-week program
  - 1-2 hours of video content per week
  - 1 hour Zoom debrief per week
- Access to the purchased courses and content
- Membership to PARTNERNOMICS®
   Collaboration Platform & Tools
- Investment:
  - \$495 Pro Membership
  - \$995 Coach Led 7-Week Bootcamp